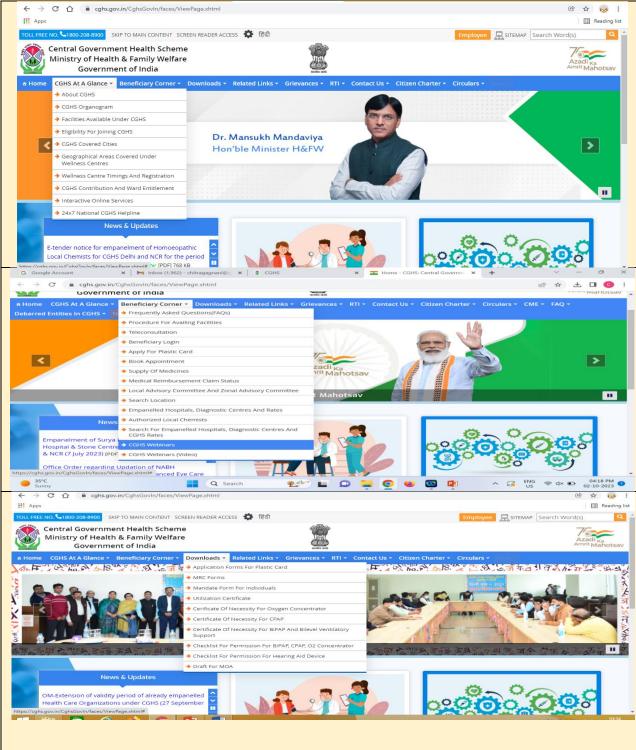

### LINKING OF CGHS BENEFICIARY ID WITH ABHA

To register for an ABHA number and link the same with the CGHS beneficiary ID, he/she needs to follow the below mentioned steps. If a beneficiary has already created his/her ABHA number, then it is advised to directly jump to point 13 below.

| NEW DELHI & FOLLOW THE STEPS AS ABOVE FOR LINKING CGHS BENEFICIARY ID WITH ABHA [  AAYUSHYAMAN BHARAT HEALTH ACCOUNT ] ID                               |  |  |  |  |
|---------------------------------------------------------------------------------------------------------------------------------------------------------|--|--|--|--|
| DI DAGO DEDED AM HATER TAXITADY 909 IGGIER DV MINISTRY AD HEALTH & PARILY WELFARD                                                                       |  |  |  |  |
| 15. User can see Link Status. If Details get matched, then user can print ABHA Card by clicking on Print ABHA Card.                                     |  |  |  |  |
| 14. Enter OTP sent on Mobile Number linked with AADHAAR Number. Click on Verify OTP                                                                     |  |  |  |  |
| consent Click on Get OTP                                                                                                                                |  |  |  |  |
| 13. Enter ABHA Number in LINK USING ABHA NUMBER in Consent Collection User need to read the consent form and give their                                 |  |  |  |  |
| ↓<br>WHEN USER ALREADY HAS ABHA NUMBER                                                                                                                  |  |  |  |  |
| 12. User can see Link Status. If Details get matched , then user can print ABHA Card by clicking on Print ABHA Card.                                    |  |  |  |  |
| 11. Enter OTP sent on Mobile Number registered with Aadhaar Number and click on Verify OTP.                                                             |  |  |  |  |
| 10. Enter Aadhaar Number ,read and give the consent                                                                                                     |  |  |  |  |
| 9. Click on "I don't have ABHA Number"  ↓                                                                                                               |  |  |  |  |
| main card holder logs in through "Beneficiary login".                                                                                                   |  |  |  |  |
| ↓ 8. To create ABHA ID for family members, each family member would have to mapped, after                                                               |  |  |  |  |
| 7. Click on Create / Link ABHA ID                                                                                                                       |  |  |  |  |
| 6. To link and create ABHA ID, hover mouse on Update Menu                                                                                               |  |  |  |  |
| 5. Enter OTP sent on registered Mobile Number.                                                                                                          |  |  |  |  |
| 4. Enter Beneficiary ID, Enter Password, Enter Captcha. In case password is not known, User can reset password by clicking on Generate /Reset Password. |  |  |  |  |
| 3. Click on 'Beneficiary Login'                                                                                                                         |  |  |  |  |
| 2. Hover mouse on menu 'Beneficiaries'                                                                                                                  |  |  |  |  |
| 1. User should open browser, Enter URL: https://cghs.nic.in .                                                                                           |  |  |  |  |
|                                                                                                                                                         |  |  |  |  |